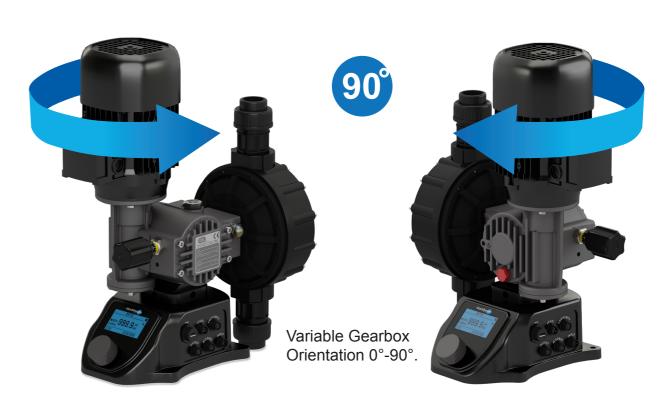

# Versatile

Backwards compatible unit, possible installation on all Blackline 2.0 models M and R series.