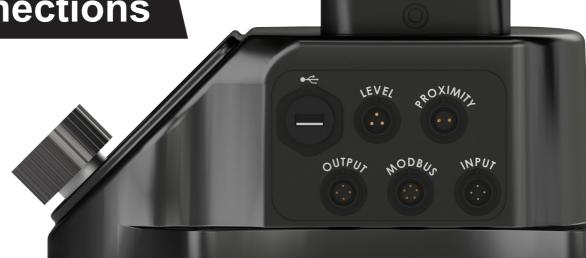

#### Intuitive colour coded display messages:

User friendly "JDS"

Jog-dial-selector for

easy menu navigation

BATCH

©100% **99** 17:10 401/2018

1 USB Host-statistics; Diagnostics; Configuration copy/backup; Firmware

updating

2 LEVEL Two digital funcitons for "Full" and "low" level input

3 PROXIMITY Stroke counter for mechanical alarm detection 4 OUTPUT

MODBUS 4-20mA output signal + relay signal management

Integrated RS485 module for MODBUS communication protocol

6 INPUT Analog 4-20mA input (PLC; Flowmeter; pH probe) + 2 digital (ON/OFF and Pulse control)