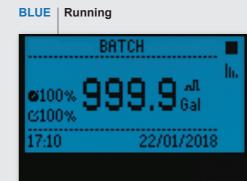

#### Intuitive colour coded display messages:

User friendly "JDS"

Jog-dial-selector for

easy menu navigation

BATCH

©100% **99** 17:10 401/2018

1 USB Host-statistics; Diagnostics; Configuration copy/backup; Firmware