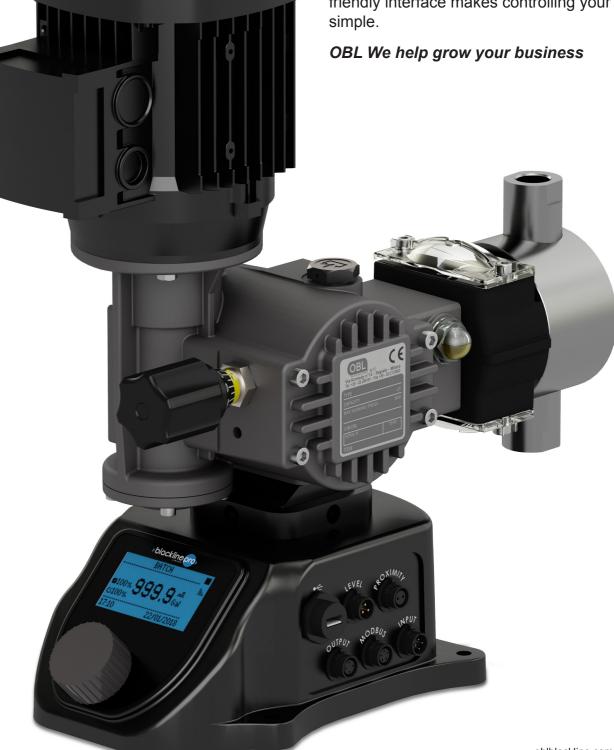

## Modular

•

OUTPU

#### Intuitive colour coded display messages:

User friendly "JDS"

Jog-dial-selector for

easy menu navigation

BATCH

©100% **99** 17:10 401/2018

1 USB Host-statistics; Diagnostics; Configuration copy/backup; Firmware

updating

2 LEVEL Two digital funcitons for "Full" and "low" level input

3 PROXIMITY Stroke counter for mechanical alarm detection 4 OUTPUT

MODBUS 4-20mA output signal + relay signal management

Integrated RS485 module for MODBUS communication protocol

6 INPUT Analog 4-20mA input (PLC; Flowmeter; pH probe) + 2 digital (ON/OFF and Pulse control)