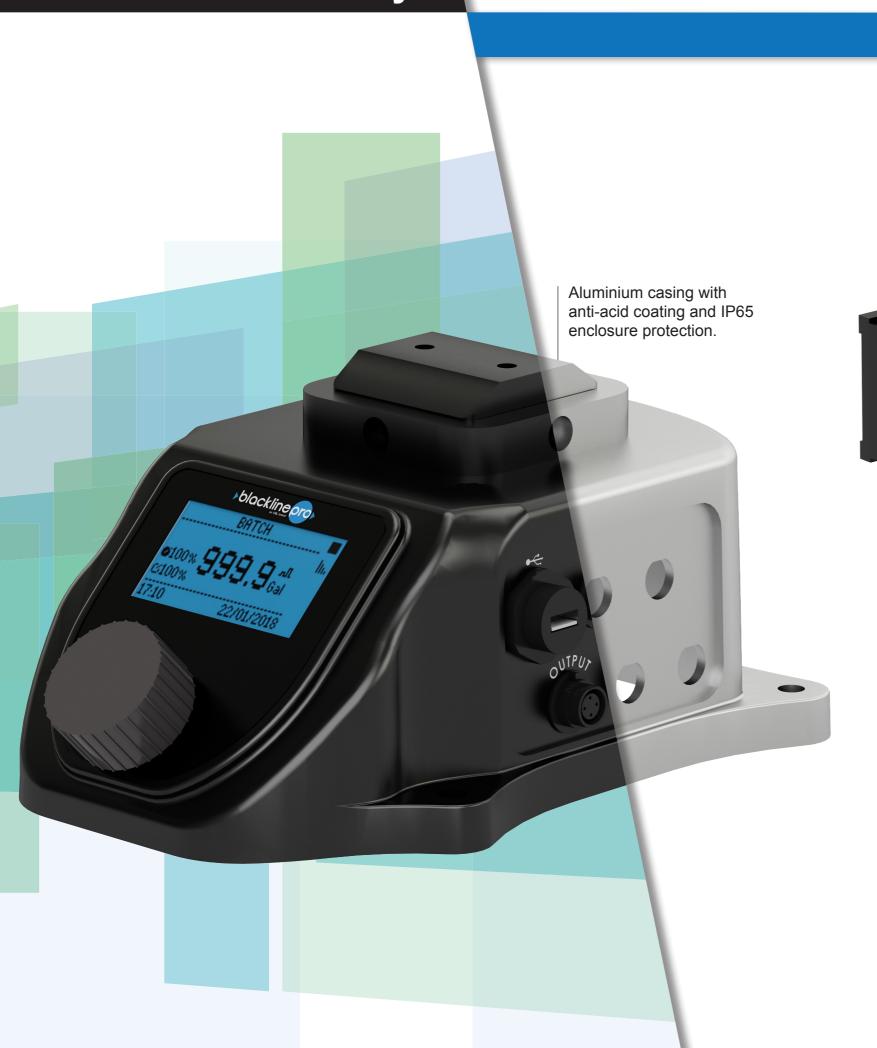

#### Intuitive colour coded display messages:

User friendly "JDS"

Jog-dial-selector for

easy menu navigation

BATCH

©100% **99** 17:10 401/2018

1 USB Host-statistics; Diagnostics; Configuration copy/backup; Firmware