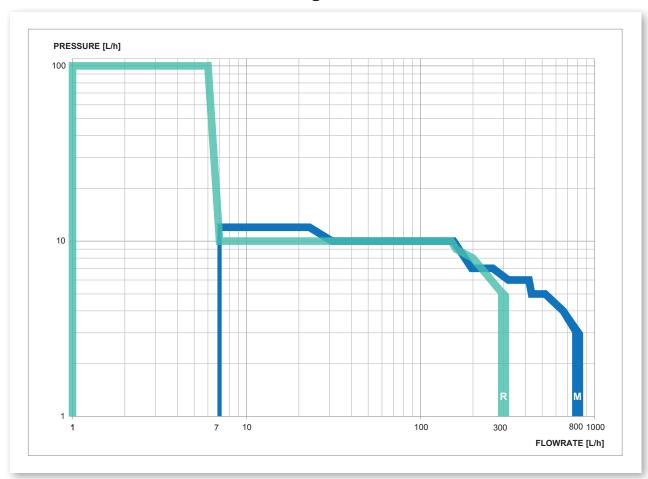

rating modes to fit any type of dosing application:















ANALOG Volt PPM







#### Intuitive colour coded display messages:



User friendly "JDS"

Jog-dial-selector for

easy menu navigation







BATCH

©100% **99** 17:10 401/2018





1 USB Host-statistics; Diagnostics; Configuration copy/backup; Firmware

updating

2 LEVEL Two digital funcitons for "Full" and "low" level input

3 PROXIMITY Stroke counter for mechanical alarm detection 4 OUTPUT

MODBUS 4-20mA output signal + relay signal management

Integrated RS485 module for MODBUS communication protocol

6 INPUT Analog 4-20mA input (PLC; Flowmeter; pH probe) + 2 digital (ON/OFF and Pulse control)

# ริธิดูดูผู้รู้เ.ห้ Technical data are subject to modifications without prior notice

### M and R series Performance range



## oblblackline.com

#### OBL S.r.l.

Via Kennedy, 12 20090 Segrate (MI) - Italy Tel. +39.02.269191 Fax +39.02.2133893 obl.info@idexcorp.com oblpumps.it