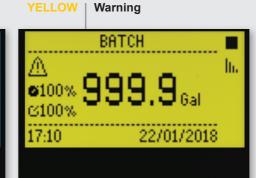

#### Intuitive colour coded display messages:

User friendly "JDS"

Jog-dial-selector for

easy menu navigation

BATCH

©100% **99** 17:10 401/2018

1 USB Host-statistics; Diagnostics; Configuration copy/backup; Firmware