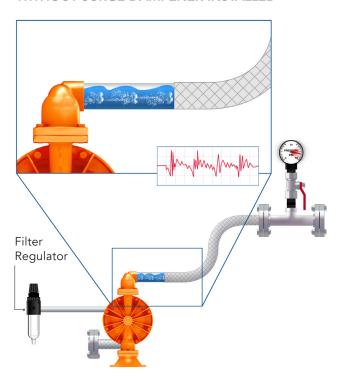

PTFE BUNA BACKED, IPD | 8.6 bar (125 psig) |
| ISD420/SZSS/TBL      | 1-1/2" NPT Bolted Metal Dampener  | PTFE BUNA BACKED, IPD | 8.6 bar (125 psig) |
| ISD420/SZSS/TBL/0014 | 1-1/2" BSPT Bolted Metal Dampener | PTFE BUNA BACKED, IPD | 8.6 bar (125 psig) |
| ISD820/SZSS/TBL      | 2" NPT Bolted Metal Dampener      | PTFE BUNA BACKED, IPD | 8.6 bar (125 psig) |
| ISD820/SZSS/TBL/0014 | 2" BSPT Bolted Metal Dampener     | PTFE BUNA BACKED, IPD | 8.6 bar (125 psig) |



ISD Series Metal Surge Dampeners compliment Wilden's standard bolted AODD pumps to deliver maximum process fluid containment. This allows the ISD Series to be an ideal solution for a wide range of applications, including but not limited to, oil and gas, paints and coatings, and chemical.

### WITHOUT SURGE DAMPENER INSTALLED



### WITH SURGE DAMPENER INSTALLED



WIL-19020-F-02 Copyright 2022 PSG®, a Dover company Authorized PSG® Partner:





22069 Van Buren Street

Grand Terrace, CA 92313-5651 USA P: +1 (909) 422-1730 • F: +1 (909) 783-3440 wildenpump.com