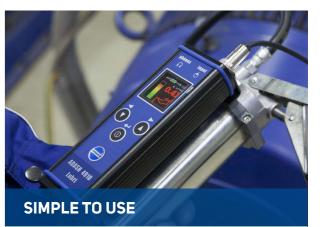

Application of the A4910 Lubri extends the bearing lifetime and saves lubricants. Headphones can be connected to listen to the bearing condition. The A4910 Lubri is simple to operate and also enables you to perform basic measurements and diagnoses of bearing condition. Now the A4910 Lubri can store the data