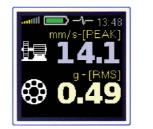

### **ADVANCED MODE**

THE ADVANCED MODE ENABLES THE USER TO MEASURE MACHINE VIBRATIONS, BEARING CONDITION AND TO USE THE MEMORY.

Basic measurement

Memory

**INDUSTRIAL DESIGN** 

> Heavy-Duty aluminium case

> More than 8 hours of operation