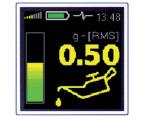

### **BASIC MODE**

VALUES IN TRAFFIC LIGHT COLOURS TELL YOU WHEN TO ADD THE GREASE

Lubrication OK

> 2AA rechargeable or AA alkaline batteries

Add grease

Dry bearing

Frequency bands

Route measurement

- > Three button operation
- Colour graphic display
- Basic or Advanced mode selection