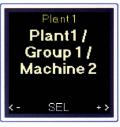

### **ADVANCED MODE**

THE ADVANCED MODE ENABLES THE USER TO MEASURE MACHINE VIBRATIONS, BEARING CONDITION AND TO USE THE MEMORY.

Basic measurement

Memory

**INDUSTRIAL DESIGN** 

> Heavy-Duty aluminium case

> More than 8 hours of operation

> 2AA rechargeable or AA alkaline batteries

Add grease

Dry bearing

Frequency bands

Route measurement

- > Three button operation
- Colour graphic display
- Basic or Advanced mode selection