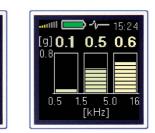

### **ADVANCED MODE**

THE ADVANCED MODE ENABLES THE USER TO MEASURE MACHINE VIBRATIONS, BEARING CONDITION AND TO USE THE MEMORY.

Basic measurement

Memory

**INDUSTRIAL DESIGN** 

> Heavy-Duty aluminium case

> More than 8 hours of operation

> 2AA rechargeable or AA alkaline batteries

Add grease

Dry bearing

Frequency bands

Route measurement

- > Three button operation
- Colour graphic display
- Basic or Advanced mode selection