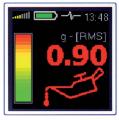

### **BASIC MODE**

VALUES IN TRAFFIC LIGHT COLOURS TELL YOU WHEN TO ADD THE GREASE

Lubrication OK