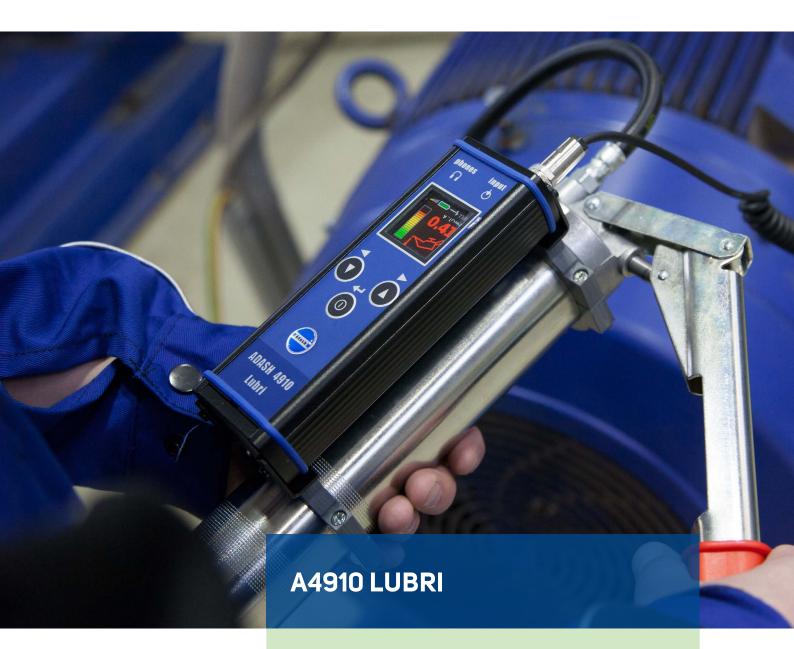

# **A4910 LUBRI**

## OPTIMIZING THE LUBRICATION PROCESS

The A4910 Lubri is a maintenance tool used for monitoring and control of the lubrication process. The A4910 Lubri measures the actual bearing lubrication status and informs the operator when the lubrication state is optimal.

Application of the A4910 Lubri extends the bearing lifetime and saves lubricants. Headphones can be connected to listen to the bearing condition. The A4910 Lubri is simple to operate and also enables you to perform basic measurements and diagnoses of bearing condition. Now the A4910 Lubri can store the data