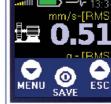

### **ADVANCED MODE**

THE ADVANCED MODE ENABLES THE USER TO MEASURE MACHINE VIBRATIONS, BEARING CONDITION AND TO USE THE MEMORY.

Basic measurement

Memory

**INDUSTRIAL DESIGN** 

> Heavy-Duty aluminium case

> More than 8 hours of operation

> 2AA rechargeable or AA alkaline batteries

Add grease

Dry bearing

Frequency bands

Route measurement

- > Three button operation
- Colour graphic display
- Basic or Advanced mode selection