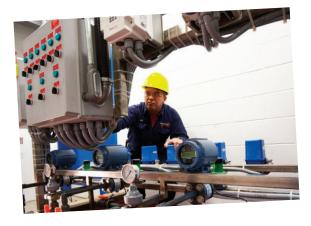

## **Pump monitoring includes:**

- System analysis
- Condition and performance monitoring
- System optimisation
- Pump efficiency test
- Flow meters
- Measurements of temperature, pressure and power

0