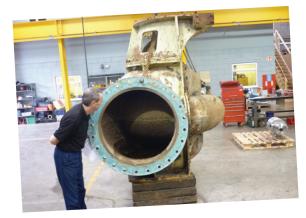

Pump monitoring will help you to predict failure before it occurs. And with the right efficient tools you will improve plant efficiency and reduce maintenance costs.

AxFlow can track the condition of your pump electronically or offer a fiberscope inspection whenever suitable. This allows you to anticipate and plan needed repairs before breakdown occurs.